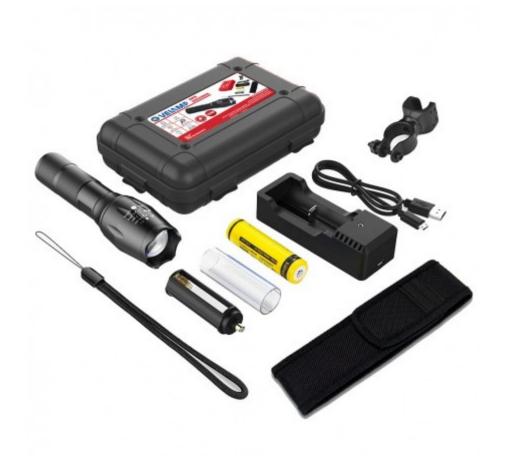

## DESCRIZIONE / DESCRIPTION / DESCRIPTION / DESCRIPCIÓN / BESCHREIBUNG

A complete kit for all needs; Contains: 1x 10W rechargeable LED flashlight with zoom function, 1 x rechargeable battery (18650 3,7V 2200 mAh li-ion battery), 1 x battery charger with USB cable, 1 x 18650 li-ion battery adapter, 1 x adapter for 3 AAA batteries (if you want to use 3 AAA batteries and not the rechargeable lithium battery; AAA batteries are not supplied), 1 x folding case to protect the torch and carry it to the belt, 1 x strap, 1 x adapter to fix the torch to the bike; all contained in a beautiful hard plastic case .Velamp is a torch expert: all the following values are real; The flashlight has a 10W 350 lumen high power LED; brightness: 350 lumens; range: 300 meters; with zoom function for distant or close vision. compact design (13.7 cm long), light and resistant (in aluminium alloy), IP44 (for outdoor use), tactical rubber switch. Zoom: x1, x250, x500, x1000, x2000; 100% light / 50% light. Perfect for the construction site; excursions, camping, domestic use in general.