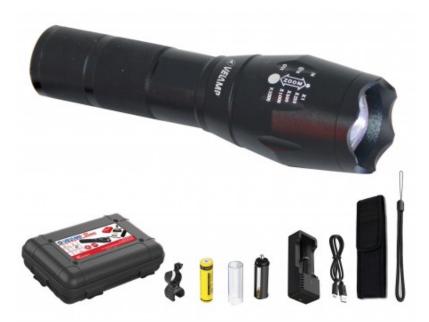

## DESCRIZIONE / DESCRIPTION / DESCRIPTION / DESCRIPCIÓN / BESCHREIBUNG

A complete kit for all needs; Contains: 1x 10W rechargeable LED flashlight with zoom function, 1 x rechargeable battery (18650 3,7V 2200 mAh li-ion battery), 1 x battery charger with USB cable, 1 x 18650 li-ion battery adapter, 1 x adapter for 3 AAA batteries (if you want to use 3 AAA batteries and not the rechargeable lithium battery; AAA batteries are not supplied), 1 x folding case to protect the torch and carry it to the belt, 1 x strap, 1 x adapter to fix the torch to the bike; all contained in a beautiful hard plastic case .Velamp is a torch expert: all the following values are real; The flashlight has a 10W 350 lumen high power LED; brightness: 350 lumens; range: 300 meters; with zoom function for distant or close vision. compact design (13.7 cm long), light and resistant (in aluminium alloy), IP44 (for outdoor use), tactical rubber switch. Zoom: x1, x250, x500, x1000, x2000; 100% light / 50% light. Perfect for the construction site; excursions, camping, domestic use in general.