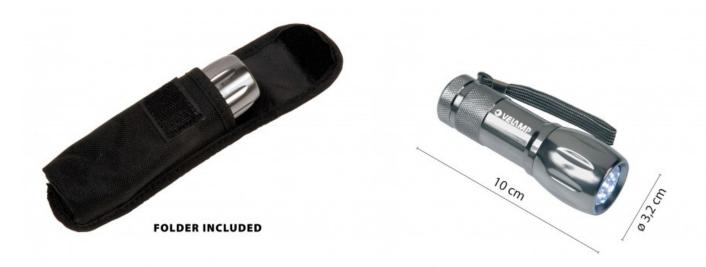

## DESCRIZIONE / DESCRIPTION / DESCRIPTION / DESCRIPCIÓN / BESCHREIBUNG

Super bright LED flashlight. Equipped with 9 latest generation LEDs, it is a beacon in the night. 25 lumens, focused beam visible at 20+ meters. Works with 3 AAA batteries (not supplied). Exceptional autonomy of 15 hours in continuous use. Convenient tactical rubber switch. Aluminium body: light, impact and water resistant. compact size: convenient to carry everywhere with you: in the car, bag, toolbox. Comfortable wrist band and lining to carry the flashlight to the belt provided. Perfect for the construction site; excursions, hunting, fishing, camping, cars and daily domestic use in general. Velamp is, since 1906, the Italian brand for torches. Beware of imitations!.

## DATI TECNICI / SPECIFICATION / CARACTÉRISTIQUES / CARACTERISTICAS / SPEZIFIKATIONEN

| Product name:        | ADVENTURE     |
|----------------------|---------------|
| Power supply:        | DRY BATTERIES |
| Batteries included:  | NO            |
| Light technology:    | STANDARD LED  |
| Power (W):           | 0.4           |
| Lumen:               | 25            |
| Light beam:          | DIFFUSE       |
| Range (m):           | 20            |
| Materials:           | ALUMINIUM     |
| Colour:              | SILVER        |
| Switch:              | YES           |
| Guarantee:           | 2 YEARS       |
| Product width (mm):  | 100           |
| Product depth (mm):  | 32            |
| Product height (mm): | 32            |
| Net weight kg):      | 0,1           |