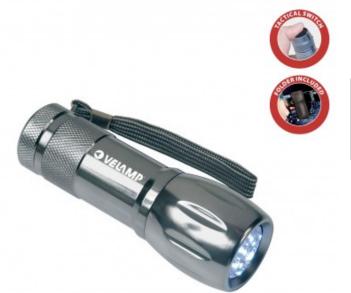

## ADVENTURE: 9 LED aluminium flashlight with folder

| PACKING | INNER pcs | MASTER pcs |
|---------|-----------|------------|
| Blister | N/A       | N/A        |

## DESCRIZIONE / DESCRIPTION / DESCRIPTION / DESCRIPCIÓN / BESCHREIBUNG

Super bright LED flashlight. Equipped with 9 latest generation LEDs, it is a beacon in the night. 25 lumens, focused beam visible at 20+ meters. Works with 3 AAA batteries (not supplied). Exceptional autonomy of 15 hours in continuous use. Convenient tactical rubber switch. Aluminium body: light, impact and water resistant. compact size: convenient to carry everywhere with you: in the car, bag, toolbox. Comfortable wrist band and lining to carry the flashlight to the belt provided. Perfect for the construction site; excursions, hunting, fishing, camping, cars and daily domestic use in general. Velamp is, since 1906, the Italian brand for torches. Beware of imitations!.