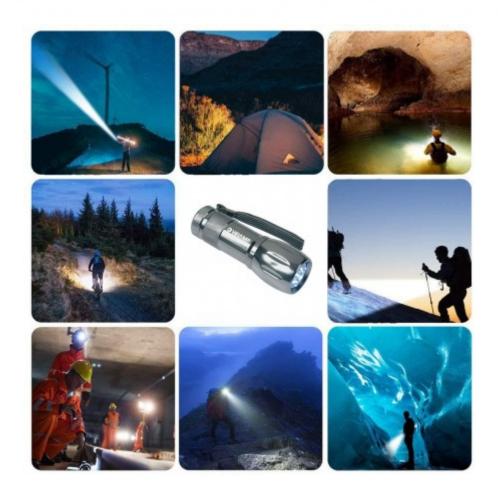

## DESCRIZIONE / DESCRIPTION / DESCRIPTION / DESCRIPCIÓN / BESCHREIBUNG

Super bright LED flashlight. Equipped with 9 latest generation LEDs, it is a beacon in the night. 25 lumens, focused beam visible at 20+ meters. Works with 3 AAA batteries (not supplied). Exceptional autonomy of 15 hours in continuous use. Convenient tactical rubber switch. Aluminium body: light, impact and water resistant. compact size: convenient to carry everywhere with you: in the car, bag, toolbox. Comfortable wrist band and lining to carry the flashlight to the belt provided. Perfect for the construction site; excursions, hunting, fishing, camping, cars and daily domestic use in general. Velamp is, since 1906, the Italian brand for torches. Beware of imitations!.