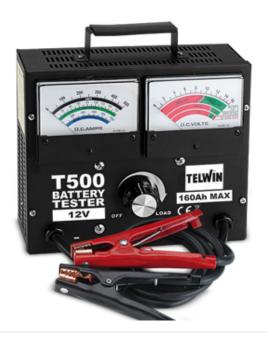

## **T500 BATTERY TESTER**

cod. 802781

Tester which allows not only the control of the charge status of a battery but also verifies the correct functioning of the starting system, the starting capacity of the battery (CCA), and the re-charging system (alternator) of the vehicle's battery. Handy and easy-to-use, it enables to operate with batteries (WET, GEL, AGM, PbCa) at 12V without disconnecting them from the vehicle, making the testing operations easy and quick to perform.

## **Technical data**

CODE 802781

**BATTERY CAPACITY 10-160 Ah** 

WEIGHT 4,2 kg

**CHARGING VOLTAGE 12 V** 

**DIMENSIONS 27 x 13 x 26,5 cm** 

EAN CODE 800489791550 0