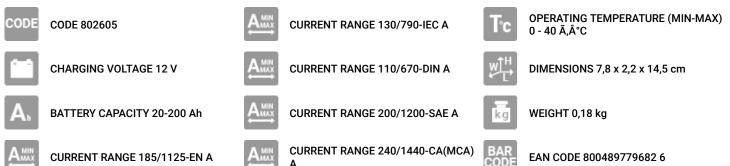

ESTER**

## cod. 802605

Intelligent digital tester used to verify the charge status and start current capacity of 12V batteries (WET,GEL,AGM,PbCa). It is very compact, practical, easy to use and allows operations without disconnecting the battery from the vehicle; this is an enormous time saver during testing operations which become quick and easy to perform. The practical digital display and LED system provide instant viewing of the required information with high quality precision and efficient battery control. Moreover, the possibility to select the reference standard used by the battery manufacturers (EN,IEC,DIN,SAE,CA-MCA), each of which refers to the different ranges of start currents, is further confirmation of the exceptional versatility of this instrument.

## **Technical data**