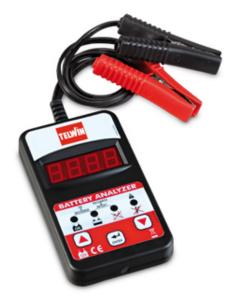

# **DT400 BATTERY TESTER**

## **DT400 BATTERY TESTER**

## cod. 802605

Intelligent digital tester used to verify the charge status and start current capacity of 12V batteries (WET,GEL,AGM,PbCa). It is very compact, practical, easy to use and allows operations without disconnecting the battery from the vehicle; this is an enormous time saver during testing operations which become quick and easy to perform. The practical digital display and LED system provide instant viewing of the required information with high quality precision and efficient battery control. Moreover, the possibility to select the reference standard used by the battery manufacturers (EN,IEC,DIN,SAE,CA-MCA), each of which refers to the different ranges of start currents, is further confirmation of the exceptional versatility of this instrument.