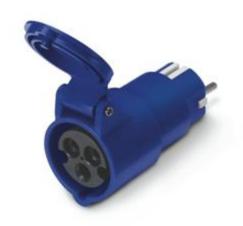

## **ONE-WAY ADAPTOR**

IP20 16A 2P+E 250V GERMAN

**Product Approvals** 

EAC

Eurasian Conformity

| TECHDATA                |                 | STANDARDS AND LAWS                                          |                                                                                                              |
|-------------------------|-----------------|-------------------------------------------------------------|--------------------------------------------------------------------------------------------------------------|
| Commercial series       | ADAPTO Series   | DIRECTIVE LOW VOLTAGE 2014/35 /UE DIRECTIVE RoHS 2011/65/EU | [European Directives] Low Voltage Directive                                                                  |
| Type of product         | ONE-WAY ADAPTOR |                                                             | [European Law] Restriction of the use of certain hazardous substances in electrical and electronic equipment |
| Synthetical description | ONE-WAY ADAPTOR |                                                             |                                                                                                              |
| Protection degree IP    | IP20            |                                                             |                                                                                                              |
| Rated current           | 16A             |                                                             |                                                                                                              |
| Poles                   | 2P+E            |                                                             |                                                                                                              |
| Rated voltage           | 250V            |                                                             |                                                                                                              |
| Notes                   | GERMAN          |                                                             |                                                                                                              |