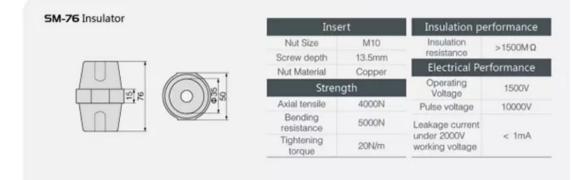

## Drawing

| Insert                  |                       | Insulation performance                            |          |
|-------------------------|-----------------------|---------------------------------------------------|----------|
| Nut Size<br>Screw depth | M8/M10<br>10.5/13.5mm | Insulation<br>resistance                          | >1000M Ω |
| Nut Material            | Copper                | Electrical Performance                            |          |
| Stre                    | ngth                  | Operating<br>Voltage                              | 600V     |
| Axial tensile           | 3000N                 | Pulse voltage                                     | 5000V    |
| Bending<br>resistance   | 5000N                 | Leakage current<br>under 2000V<br>working voltage | < 1mA    |
| Tightening<br>torque    | 15N/m                 |                                                   |          |