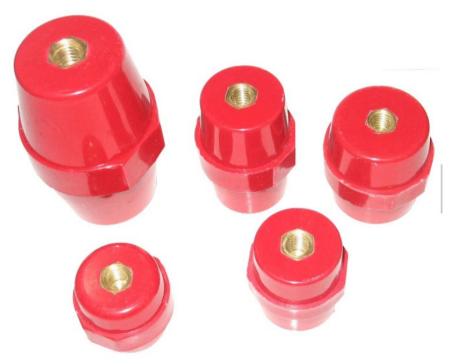

## **SM series Busbar Insulator**

## Description

1) Made of bulk molding compound, unsaturated polymer with fiber glass

2) Good electrical resistance, heat resistance, fire resistance, low shrinkage and water resistance properties