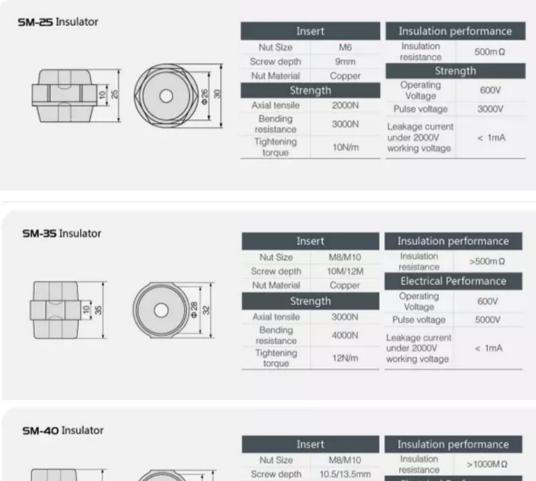

## **Technical parameter**

| Item name                                        | SM series insulator                 |  |  |
|--------------------------------------------------|-------------------------------------|--|--|
| Axial tensile                                    | 2000N,3000N,4000N,5000N             |  |  |
| Bending resistance                               | 1000N,2000N,3000N,4000N,5000N,5500N |  |  |
| Tightening torque                                | 8N/m,10N/m,12N/m,15N/m,20N/m        |  |  |
| Operating voltage                                | 600V,660V,1500V                     |  |  |
| Pulse voltage                                    | 3000V,5000V,8000V,1000V             |  |  |
| Leakage current under 2000V working voltage <1mA |                                     |  |  |