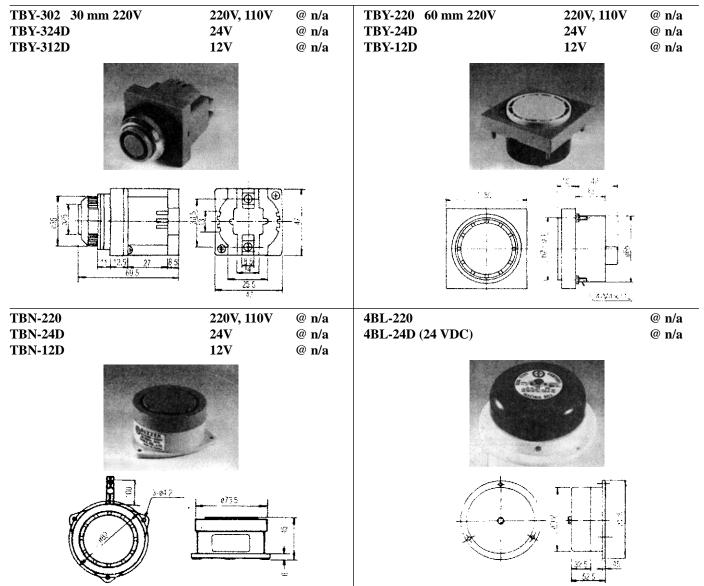

## **DIMENSIONS**

| Designation | Signal | Description      |
|-------------|--------|------------------|
| 1. Type     | TBN    | Flush Mounting   |
|             | TBY    | Surface Mounting |
|             | 4BL    | 4" Bell          |
| 2. Voltage  | 110    | 110 V            |
|             | 220    | 220 V            |
|             | 24     | 24 V             |
|             | 12     | 12 V             |
|             | 301    | 110 V 30m/m      |
|             | 302    | 220 V 30m/m      |
|             | 312    | 12 V             |
|             | 324    | 24 V             |
| 3. Current  | (NONE) | AC               |
|             | D      | DC               |