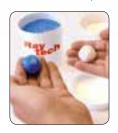

# Sky Plast

Dielectric strength: > 23 kV/mm Degree of protection: IP68 (in proper casings) Bicomponent rubber in insulating, mouldable, selfextinguishing paste with high dielectric characteristics

Thanks to Raytech's constant and careful research and development of new technologies comes Sky Plast, absolute technical innovation for covering, protecting, insulating, finishing and fireproofing any electrical and non-electrical component. Once the 2 components have been blended in a ratio of 1:1 (for max 2 min.) until uniform, it cross links quickly at room temperature in less than 5 minutes. After being wrapped around the component to be protected, Sky Plast quickly transforms into a layer of rubber with high dielectric and self-extinguishing characteristics.