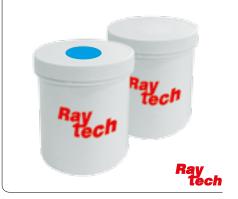

## Sky Plast

|               | i      | ı                  | ı              |
|---------------|--------|--------------------|----------------|
| Product       | Colour | Package type       | Total quantity |
| Sky Plast     | •      | 2 bicomponent cans | 500 gr         |
| Sky Plast 250 | •      | 2 bicomponent cans | 250 gr         |