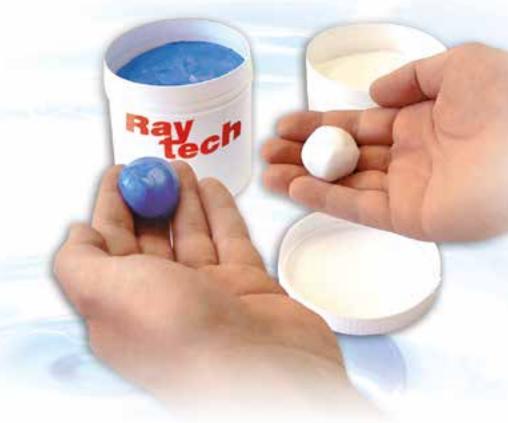

# Sky Plast

Dielectric strength: > 23 kV/mm Degree of protection: IP68 (in proper casings) Bicomponent rubber in insulating, mouldable, selfextinguishing paste with high dielectric characteristics

Thanks to Raytech's constant and careful research and development of new technologies comes Sky Plast, absolute technical innovation for covering, protecting, insulating, finishing and fireproofing any electrical and non-electrical component. Once the 2 components have been blended in a ratio of 1:1 (for max 2 min.) until uniform, it cross links quickly at room temperature in less than 5 minutes. After being wrapped around the component to be protected, Sky Plast quickly transforms into a layer of rubber with high dielectric and self-extinguishing characteristics.

- Mouldable, non-toxic and safe paste
- Low smoke and toxic and corrhosive gases emission
- Able to replace taping, heat-shrinking, resin finishes
- Flexible and elastic
- Quickly ready for use