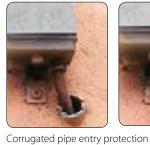

## Ready to use single component gel

The Galactic Water Stop single component gel is a soft, extremely sticky product supplied in convenient, ready to use packages: just tear open the quantity needed and place it at the entry point to protect from infiltration. Thanks to its stickiness, it provides stable and effective sealing over time. Easily removable and re-enterable, allowing repeated access to the protected component without leaving traces. Non-drip so it can also be installed vertically or on the ceiling. Highly sealant, lends itself to the insulation of small connections, or for the protection of particularly exposed connections (connections to external car battery terminals, etc.). This product can be applied wherever there may be leakages from pipes, corrugated pipes, channels, etc., or where there is a need for rapid and efficient insulation.

## Application example

| Removal

**Kit composition:** 2 cans, 100 g each