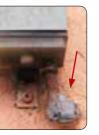

## Ready to use single component gel

The Galactic Water Stop single component gel is a soft, extremely sticky product supplied in convenient, ready to use packages: just tear open the quantity needed and place it at the entry point to protect from infiltration. Thanks to its stickiness, it provides stable and effective sealing over time. Easily removable and re-enterable, allowing repeated access to the protected component without leaving traces. Non-drip so it can also be installed vertically or on the ceiling. Highly sealant, lends itself to the insulation of small connections, or for the protection of particularly exposed connections (connections to external car battery terminals, etc.). This product can be applied wherever there may be leakages from pipes, corrugated pipes, channels, etc., or where there is a need for rapid and efficient insulation.

## Application example

| Removal

**Kit composition:** 2 cans, 100 g each