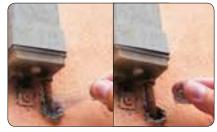

## Ready to use single component gel

The Galactic Water Stop single component gel is a soft, extremely sticky product supplied in convenient, ready to use packages: just tear open the quantity needed and place it at the entry point to protect from infiltration. Thanks to its stickiness, it provides stable and effective sealing over time. Easily removable and re-enterable, allowing repeated access to the protected component without leaving traces. Non-drip so it can also be installed vertically or on the ceiling. Highly sealant, lends itself to the insulation of small connections, or for the protection of particularly exposed connections (connections to external car battery terminals, etc.). This product can be applied wherever there may be leakages from pipes, corrugated pipes, channels, etc., or where there is a need for rapid and efficient insulation.

## Application example

| Removal

**Kit composition:** 2 cans, 100 g each