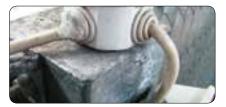

## Ready to use single component gel

The Galactic Water Stop single component gel is a soft, extremely sticky product supplied in convenient, ready to use packages: just tear open the quantity needed and place it at the entry point to protect from infiltration. Thanks to its stickiness, it provides stable and effective sealing over time. Easily removable and re-enterable, allowing repeated access to the protected component without leaving traces. Non-drip so it can also be installed vertically or on the ceiling. Highly sealant, lends itself to the insulation of small connections, or for the protection of particularly exposed connections (connections to external car battery terminals, etc.). This product can be applied wherever there may be leakages from pipes, corrugated pipes, channels, etc., or where there is a need for rapid and efficient insulation.

## Application example

| Removal

**Kit composition:** 2 cans, 100 g each