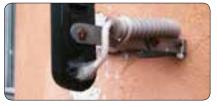

to the protected component without leaving traces. Non-drip so it can also be installed vertically or on the ceiling. Highly sealant, lends itself to the insulation of small connections, or for the protection of particularly exposed connections (connections to external car battery terminals, etc.). This product can be applied wherever there may be leakages from pipes, corrugated pipes, channels, etc., or where there is a need for rapid and efficient insulation.

|                     |                      | Gel         | Package |
|---------------------|----------------------|-------------|---------|
| Product             | Description          | colour      | (g)     |
| Galactic Water Stop | single component gel | transparent | 2 x 100 |

## Application example







| Removal











**Kit composition:** 2 cans, 100 g each