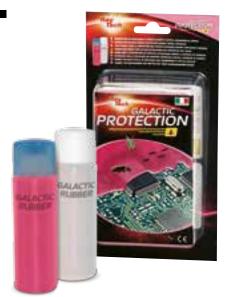

## Galactic Protection

## Bicomponent rubber for printed circuit protection including against animal intrusion

Protection for printed circuits which are especially exposed to dust, animal intrusion (insects, snails, snakes, etc., e.g. in automatic gate trays). Opaque but slightly translucent allows cover forming a protective film. It can be removed (adheres without sticking) even on a small area to access the underlying component. The replaced component is then covered with new filler material which adheres perfectly to the previous material. Composed of non-toxic, safe bicomponent rubber with no shelf life and insulating and resistant to UV rays and ageing.

| Product<br>Galactic Protection | Description<br>bicompenent rubber | Rubber<br>colour          | Total quantity<br>(ml)<br>300 |
|--------------------------------|-----------------------------------|---------------------------|-------------------------------|
| Installation sequence          |                                   |                           |                               |
|                                |                                   |                           | 5                             |
| 15-30 sec. max                 | 1 minute max                      |                           |                               |
|                                | -                                 | -                         |                               |
| 7                              |                                   | -                         | 0                             |
| -                              | - Free                            | Contraction of the second |                               |
| - m                            | willie                            |                           | Constanting and               |
| A State                        |                                   |                           |                               |
|                                |                                   |                           |                               |
|                                |                                   | 0                         | GRE S                         |

**Kit composition:** 2 vials bicomponent product